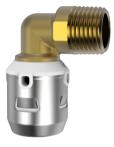

## Push-elbow 90° MT

| Push-elbow | 16 x 1/2" MT   |
|------------|----------------|
| Push-elbow | 16 x 3/4" MT   |
| Push-elbow | 20 x 1/2" MT   |
| Push-elbow | 20 x 3/4" MT   |
| Push-elbow | 25 x 3/4" MT   |
| Push-elbow | 25 x 1" MT     |
| Push-elbow | 32 x 1/2" MT   |
| Push-elbow | 32 x 3/4" MT   |
| Push-elbow | 32 x 1" MT     |
| Push-elbow | 32 x 1 1/4" MT |

Made of DZ brass with sleeve incl. window