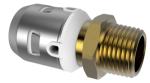

## **Push-Connection MT**

| Push-Connection | 16 x 1/2 " MT  |
|-----------------|----------------|
| Push-Connection | 16 x 3/4 " MT  |
| Push-Connection | 20 x 1/2" MT   |
| Push-Connection | 20 x 3/4" MT   |
| Push-Connection | 25 x 1/2" MT   |
| Push-Connection | 25 x 3/4" MT   |
| Push-Connection | 25 x 1" MT     |
| Push-Connection | 32 x 1/2" MT   |
| Push-Connection | 32 x 3/4" MT   |
| Push-Connection | 32 x 1" MT     |
| Push-Connection | 32 x 1 1/4" MT |

Made of DZ brass with sleeve incl. window